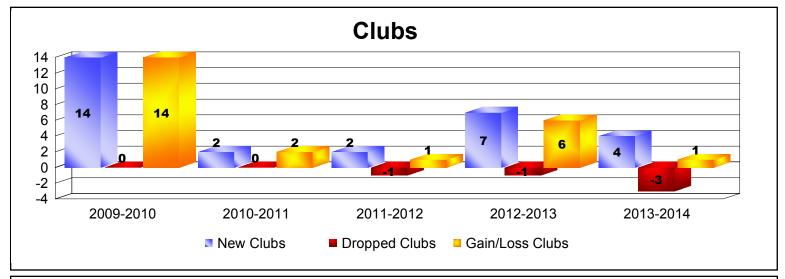

District 317 D

As of June 2014 Cumulative

| Year      | New<br>Clubs | Dropped<br>Clubs | Gain/<br>Loss<br>Clubs | New<br>Members | Charter<br>Members | Reinstate<br>Members | Transfer<br>Members | Total<br>Member<br>Added | Total<br>Members<br>Dropped | Gain/<br>Loss<br>Members |
|-----------|--------------|------------------|------------------------|----------------|--------------------|----------------------|---------------------|--------------------------|-----------------------------|--------------------------|
| 2009-2010 | 14           | 0                | 14                     | 1409           | 423                | 15                   | 3                   | 1850                     | -244                        | 1606                     |
| 2010-2011 | 2            | 0                | 2                      | 318            | 57                 | 43                   | 1                   | 419                      | -1321                       | -902                     |
| 2011-2012 | 2            | -1               | 1                      | 444            | 40                 | 36                   | 2                   | 522                      | -372                        | 150                      |
| 2012-2013 | 7            | -1               | 6                      | 343            | 198                | 74                   | 7                   | 622                      | -444                        | 178                      |
| 2013-2014 | 4            | -3               | 1                      | 355            | 139                | 156                  | 9                   | 659                      | -821                        | -162                     |
| Average   | 6            | -1               | 5                      | 574            | 171                | 65                   | 4                   | 814                      | -640                        | 174                      |