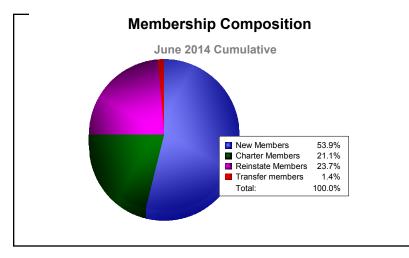

District 317 D

As of June 2014 Cumulative

| Year      | New<br>Clubs | Dropped<br>Clubs | Gain/<br>Loss<br>Clubs | New<br>Members | Charter<br>Members | Reinstate<br>Members | Transfer<br>Members | Total<br>Member<br>Added | Total<br>Members<br>Dropped | Gain/<br>Loss<br>Members |
|-----------|--------------|------------------|------------------------|----------------|--------------------|----------------------|---------------------|--------------------------|-----------------------------|--------------------------|
| 2009-2010 | 14           | 0                | 14                     | 1409           | 423                | 15                   | 3                   | 1850                     | -244                        | 1606                     |
| 2010-2011 | 2            | 0                | 2                      | 318            | 57                 | 43                   | 1                   | 419                      | -1321                       | -902                     |
| 2011-2012 | 2            | -1               | 1                      | 444            | 40                 | 36                   | 2                   | 522                      | -372                        | 150                      |
| 2012-2013 | 7            | -1               | 6                      | 343            | 198                | 74                   | 7                   | 622                      | -444                        | 178                      |
| 2013-2014 | 4            | -3               | 1                      | 355            | 139                | 156                  | 9                   | 659                      | -821                        | -162                     |
| Average   | 6            | -1               | 5                      | 574            | 171                | 65                   | 4                   | 814                      | -640                        | 174                      |