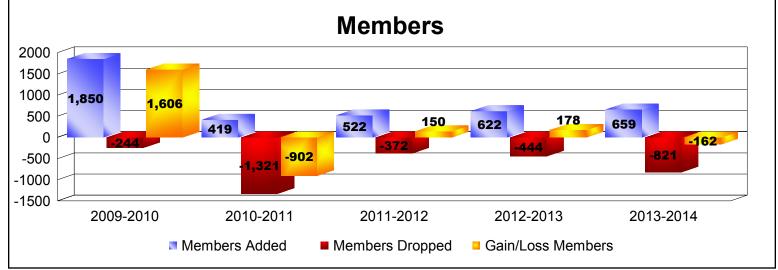

District 317 D

As of June 2014 Cumulative

| Year      | New<br>Clubs | Dropped<br>Clubs | Gain/<br>Loss<br>Clubs | New<br>Members | Charter<br>Members | Reinstate<br>Members | Transfer<br>Members | Total<br>Member<br>Added | Total<br>Members<br>Dropped | Gain/<br>Loss<br>Members |
|-----------|--------------|------------------|------------------------|----------------|--------------------|----------------------|---------------------|--------------------------|-----------------------------|--------------------------|
| 2009-2010 | 14           | 0                | 14                     | 1409           | 423                | 15                   | 3                   | 1850                     | -244                        | 1606                     |
| 2010-2011 | 2            | 0                | 2                      | 318            | 57                 | 43                   | 1                   | 419                      | -1321                       | -902                     |
| 2011-2012 | 2            | -1               | 1                      | 444            | 40                 | 36                   | 2                   | 522                      | -372                        | 150                      |
| 2012-2013 | 7            | -1               | 6                      | 343            | 198                | 74                   | 7                   | 622                      | -444                        | 178                      |
| 2013-2014 | 4            | -3               | 1                      | 355            | 139                | 156                  | 9                   | 659                      | -821                        | -162                     |
| Average   | 6            | -1               | 5                      | 574            | 171                | 65                   | 4                   | 814                      | -640                        | 174                      |